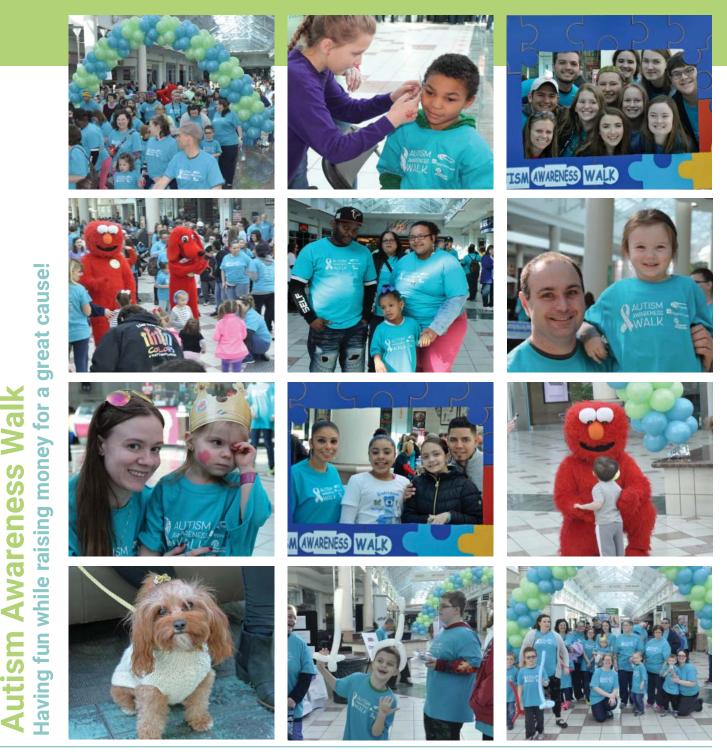

We light it up blue with bubbles! Our preschool classes in Geneva and Canandaigua celebrate Autism Awareness Month with Bubbles.

We walk for Autism Awareness. The 8th Annual Autism Awareness Walk was held at Eastview Mall. We had a record number of people join in the fun! Read more about the Autism Walk on page 11.

# **AUTISM AWARENESS WALK**

Our Honorary Chairs, Keegan and Aiden Francis, and their mother, Andrea led the Autism Awareness Walk at Eastview Mall. Registration is free for this family-friendly event and many walkers collected pledges to help raise money and awareness for autism. It was a record breaking year and we raised over \$46,000!

The Francis family was first introduced to Happiness House after twins, Aiden and Keegan, were diagnosed with autism. The boys attend Happiness House New Friends Preschool Program in Canandaigua. They are non-verbal, but have recently spoken their first words, thanks to the early intervention at Happiness House. Andrea says her boys are making excellent progress.

After walking, kids and their families had fun with various

activities including raffle prizes, face painting, balloon artists, and friendly costumed characters provided by WXXI who brought smiles to all! Kids Miracle Making Club brought sports activities as well as their adorable therapy dogs. Homemade cookies, breads, and other yummy treats were available to purchase in support of the Walk. All registrants received free t-shirts.