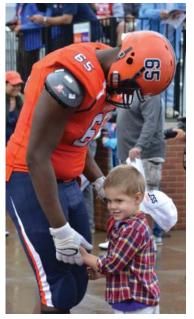

# Tackles & Touchdowns Fundraisers Benefit Kids and Adults with Disabilities

We are grateful to the Hobart College Statesmen football team for their dedication to our mission of supporting people with disabilities. Players, along with the Hobart College Athletic Department, commit their time, effort, and contributions through their Tackles and Touchdowns fundraiser. The Hobart College football team hosted the Rensselaer Polytechnic Institute Engineers at Bowswell Field for the eighth annual Tackles and Touchdowns fundraiser.

Members of Hobart Statesmen football team asked local businesses and fans to donate \$1 for every tackle Hobart made and \$7 for every touchdown. The Peck family joined in the fun, assisting with the pre-game coin toss. Louie Peck who was a preschooler at Happiness House and is now in Kindergarten, certainly won the day!