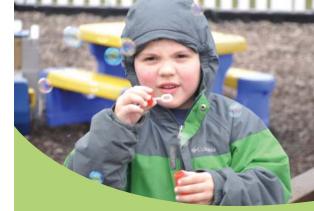

We light it up blue with bubbles! Our preschool classes in Geneva and Canandaigua celebrate Autism Awareness Month with Bubbles.

We walk for Autism Awareness. The 8th Annual Autism Awareness Walk was held at Eastview Mall. We had a record number of people join in the fun! Read more about the Autism Walk on page 11.