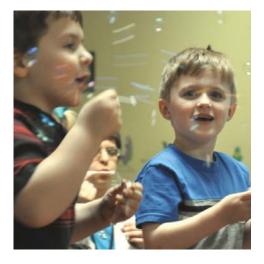

We light it up blue with bubbles! Our preschool classes in Geneva and Canandaigua celebrate Autism Awareness Month with Bubbles.

We walk for Autism Awareness. The 8th Annual Autism Awareness Walk was held at Eastview Mall. We had a record number of people join in the fun! Read more about the Autism Walk on page 11.