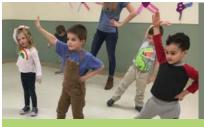

## PHOTO GALLERY AROUND THE AGENCIES

Russell Cunningham, was featured on 13 WHAM News "Someone You Should

The Blue Room preschool class at Happiness House Canandaigua held a Valentine's Day Dance.

Happiness House preschoolers all enjoyed their weekly dance classes with Ms. Judy!