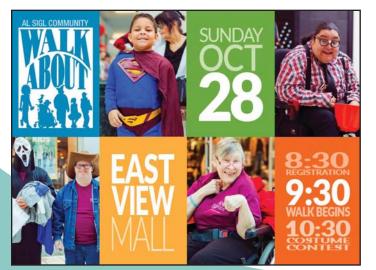

We light it up blue with bubbles! Our preschool classes in Geneva and Canandaigua celebrate Autism Awareness Month with Bubbles.

We walk for Autism Awareness. The 8th Annual Autism Awareness Walk was held at Eastview Mall. We had a record number of people join in the fun! Read more about the Autism Walk on page 11.

# **AUTISM AWARENESS WALK**

Our Honorary Chairs, Keegan and Aiden Francis, and their mother, Andrea led the Autism Awareness Walk at Eastview Mall. Registration is free for this family-friendly event and many walkers collected pledges to help raise money and awareness for autism. It was a record breaking year and we raised over \$46,000!