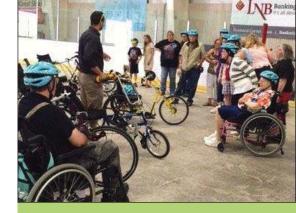

of the agency since he was in preschool, and his parents, Eugene and Vicki were actively involved in the Board of Directors, as well as many fundraising events.

The Volunteer of the Year Award was presented to Alan Cocquyt, Senior Project Estimator at LeChase Construction. He has been a dedicated instructor and coordinator for the Shared Ski Adventures program since 2009. In addition to working with the skiers, Alan has donated, built, and repaired many items for the program on his own initiative.

We thank all of our sponsors and all of our participants for making this year's walk such a success!

Special thanks to Alan Cocquyt! Alan is a long-time volunteer for Shared Ski Adventures and he planned a Family Ski night for LeChase employees. The event raised nearly \$900 for the SportsNet Shared Ski Adventures Program.