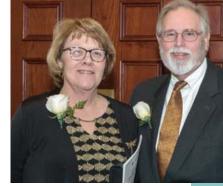

The Harold C. Augustin Founders Award was presented to the Cassata Family, Eugene, Tom, Maria Cassata Casanzio and her husband, Sam. The Cassatas have been a great support to CP Rochester for many years. Tom has been a part

of the agency since he was in preschool, and his parents, Eugene and Vicki were actively involved in the Board of Directors, as well as many fundraising events.

The Volunteer of the Year Award was presented to Alan Cocquyt, Senior Project Estimator at LeChase Construction. He has been a dedicated instructor and coordinator for the Shared Ski Adventures program since 2009. In addition to working with the skiers, Alan has donated, built, and repaired many items for the program on his own initiative.