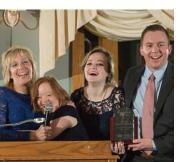

## A Message of Thanks from the Cassata Family

### Dear Mary,

Thank you for honoring the Cassata family with the Harold C. Augustin Founders Award at the Gala. My father told me he was so overwhelmed with this honor that he was at a loss for words at the podium and could not fully communicate his thoughts. He said there is more he wanted to say and hence the reason for this letter.

The Harold C. Augustin Founders Award was presented to the Cassata Family, Eugene, Tom, Maria Cassata Casanzio and her husband, Sam. The Cassatas have been a great support to CP Rochester for many years. Tom has been a part